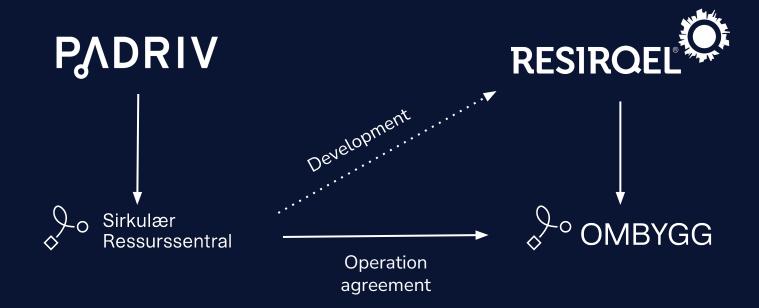

## Sirkulær Ressurssentral

...working to make reuse the natural first choice in the construction industry

## Ombygg - physical central

## **Ombygg - operations**

In the starting phase we need to be flexible and able to adjust opening times, staffing and operating equipment.

Opening 8:00 am - 3:00 pm, monday to friday

Visits by appointment

## **Ombygg - services**

Sale

Sale of high quality reused building materials from Ombyggs physical warehouse in Oslo and through digital marketplace "ombygg.no"

Intermediate storage

Leasing of space for intermediate storage of reusable building materials